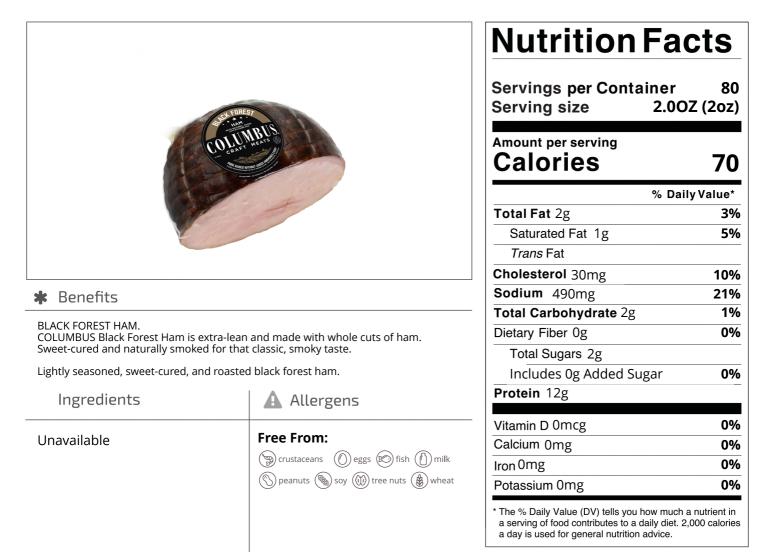

### Nutrition Analysis - By Measure

| Calories             | 70 | Total Fat           | 2g   | Sodium         | 490mg |
|----------------------|----|---------------------|------|----------------|-------|
| Protein              | 12 | Trans Fats          |      | Calcium        | 0mg   |
| Total Carbohydrates… | 2g | Saturated Fat       | 1g   | Iron           | 0mg   |
| Sugars               | 2g | Added Sugars        | Og   | Potassium      | 0mg   |
| Dietary Fiber        | Og | Polyunsaturated Fat |      | Zinc           |       |
| Lactose              |    | Monounsaturated Fat |      | Phosphorus     |       |
| Sucrose              |    | Cholesterol         | 30mg |                |       |
| Vitamin A(IU)•       |    | Vitamin D           | 0mcg | Thiamin        |       |
| Vitamin A(RE)        |    | Vitamin E           |      | Niacin         |       |
| Vitamin C            |    | Folate              |      | Riboflavin     |       |
| Magnesium            |    | Vitamin B-6         |      | Vitamin B-1 2• |       |
| Monosodium           |    | Sulphites           |      | Nitrates       |       |