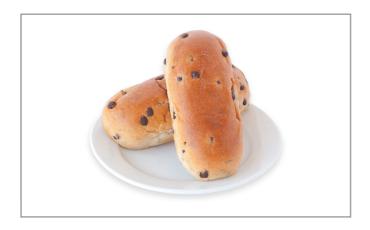

# 435800 - Brioche To Go Chocolate Chips

"Elevate your snack routine with our delectable snack-sized brioche rolls! Perfect for on-thego, lunch, or post-school cravings. Individually wrapped, non-GMO, preservative-free, no artificial colors, and made with cage-free eggs. Satisfy your cravings guilt-free!"