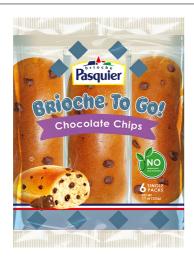

#### **Pasquier**

# 435800 - Brioche To Go Chocolate Chips

"Elevate your snack routine with our delectable snack-sized brioche rolls! Perfect for on-thego, lunch, or post-school cravings. Individually wrapped, non-GMO, preservative-free, no artificial colors, and made with cage-free eggs. Satisfy your cravings guilt-free!"

#### \* Benefits

Do you need an alternative in your snack routine? Try our delicious snacksize brioche roll. Ready for on-the-go snacking, perfect for lunch, or as a rewarding after school treat! Frozen to Ambient.