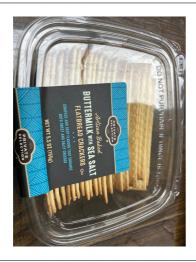

## 440110 - Buttermilk Flatbread Crackers With

Kroger Private Selection Brand "PRSL" Sea Salt Buttermilk Crackers for Kroger deli and bakery private label branded by Distinctive Foods, LLC with two other cracker varieties.