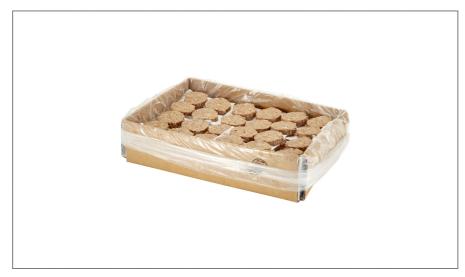

## 44922 - Country Sausage 2 Oz Patty

This raw pork breakfast sausage patty is seasoned with three types of sage and pepper for a flavorful bite. When cooked, this product has a meaty bite and appealing brown color.