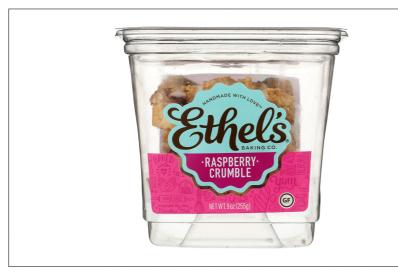

# 452000 - Raspberry Crumble 3 Count

42.5g

## \* Benefits

When you can see the raspberry seeds, you know its homemade raspberry jam. Made in Vermont just for Ethels, we sandwich this delightful fruity filling between our signature buttery shortbread and our sweet and crumbly streusel top to deliver the best darn Raspberry Crumble you've ever tasted.