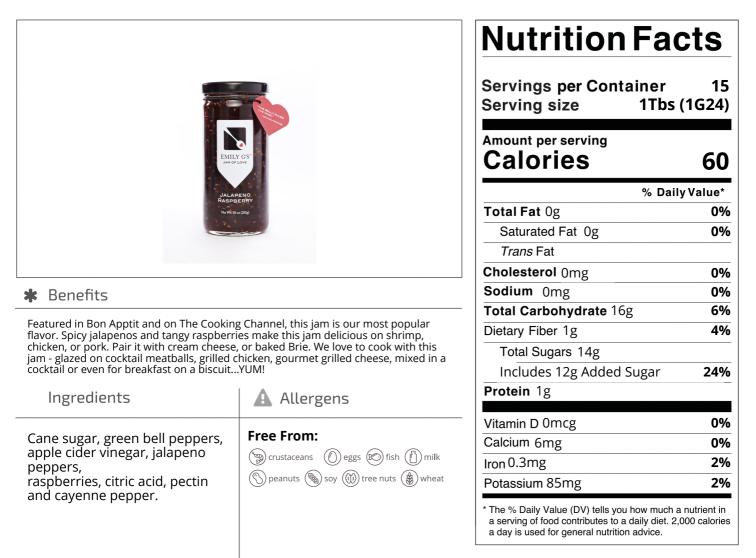

Nutrition Analysis - By Measure

| Calories             | 60  | Total Fat           | Og   | Sodium         | 0mg   |
|----------------------|-----|---------------------|------|----------------|-------|
| Protein              | 1   | Trans Fats          |      | Calcium        | 6mg   |
| Total Carbohydrates… | 16g | Saturated Fat       | Og   | Iron           | 0.3mg |
| Sugars               | 14g | Added Sugars        | 12g  | Potassium      | 85mg  |
| Dietary Fiber        | 1g  | Polyunsaturated Fat |      | Zinc           |       |
| Lactose              |     | Monounsaturated Fat |      | Phosphorus     |       |
| Sucrose              |     | Cholesterol         | 0mg  |                |       |
| Vitamin A(IU)•       |     | Vitamin D           | 0mcg | Thiamin        |       |
| Vitamin A(RE)        |     | Vitamin E           |      | Niacin         |       |
| Vitamin C            |     | Folate              |      | Riboflavin     |       |
| Magnesium            |     | Vitamin B-6         |      | Vitamin B-1 2• |       |
| Monosodium           |     | Sulphites           |      | Nitrates       |       |