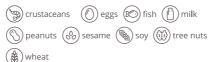

#### **Gourmet Kitchen**

# 461026 - Chorizo Stuffed Dates Wrapped In Ap



Spanish Pamplano style chorizo encased in a sun ripened sweet Medjool date then draped with hickory smoked bacon to highlight the smoky undercurrent. Bake in oven at 350 for 8-10 minutes.



## \* Benefits

Ingredients

Spanish Pamplano-style chorizo encased in a sun-ripened sweet Medjool date then draped with hickory smoked bacon to highlight the smoky undercurrent.

## CHORIZO (pork, seasoning [paprika, garlic powder, spices, de arbol chili pepper, cilantro, vinegar]), PRE-COOKED BACON (cured with water, salt, sugar, smoke flavoring, sodium

phosphate, sodium erythorbate,

A Allergens

#### Free From:



# **Nutrition Facts**

Servings per Container 100grams (6EA) Serving size

#### Amount per serving Colorios

| Calories                | 4/0         |
|-------------------------|-------------|
| % D                     | aily Value* |
| Total Fat 32g           | 41%         |
| Saturated Fat 12g       | 60%         |
| Trans Fat 0g            |             |
| Cholesterol 70mg        | 23%         |
| Sodium 1080mg           | 47%         |
| Total Carbohydrate 20g  | 7%          |
| Dietary Fiber 2g        | 7%          |
| Total Sugars 17g        |             |
| Includes 0g Added Sugar | 0%          |
| Protein 23g             |             |
| Vitamin D 0.4mcg        | 2%          |
| Calcium 20mg            | 2%          |
| Iron 0.7mg              | 4%          |
| Potassium 280mg