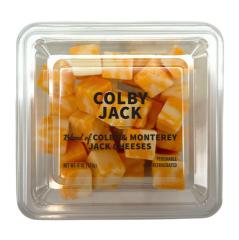

## 470400 - Colby Jack Cheese Cubed

Uppercut Colby Jack Cheese Cubes are fresh-cut cheese bites of the popular combination of Colby and Monterey Jack cheeses. The signature orange & white cheese blend results in a mild flavor and semi-soft, creamy cheese deliciousness.

#### \* Benefits

Uppercut Colby Jack Cheese Cubes are fresh-cut cheese bites of the popular combination of Colby and Monterey Jack cheeses. The signature orange & white cheese blend results in a mild flavor and semi-soft, creamy cheese deliciousness. Packaged in a convenient 6oz reclosable container, this item is an ideal snack size to satisfy mid-meal hunger and convenient for on-the-go, lunches or mealtime prep. Uppercut Colby Jack Cheese Cubes are also the perfect bite size and quantity to help you create a quick & easy small party tray or charcuterie board! Great to pair with crackers, fruit, deli & bite-sized meats, melted as a cheese dip to enjoy with chips or topping on steamed vegetables and more! The opportunities are only limited to your imagination. Try Colby Jack Cheese Cubes today!