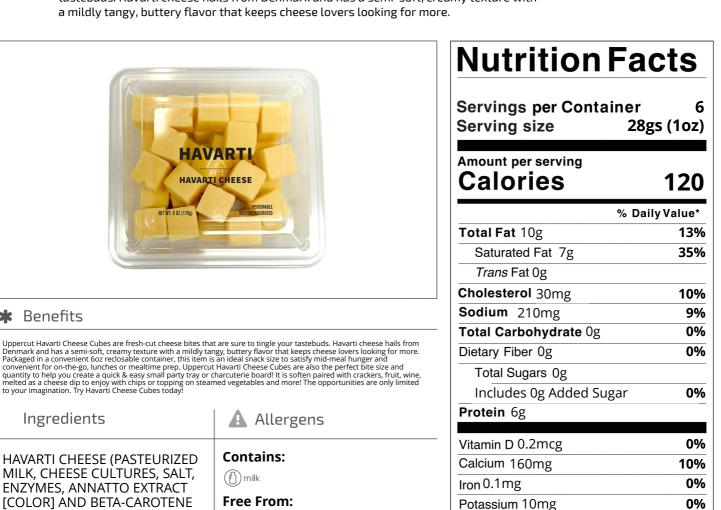

**\*** Benefits

[COLOR]).

Ingredients

HAVARTI CHEESE (PASTEURIZED

MILK, CHEESE CULTURES, SALT,

ENZYMES, ANNATTO EXTRACT

[COLOR] AND BETA-CAROTENE

## **Upper Cut** 470500 - Havarti Cheese Cubed

Uppercut Havarti Cheese Cubes are fresh-cut cheese bites that are sure to tingle your tastebuds. Havarti cheese hails from Denmark and has a semi-soft, creamy texture with a mildly tangy, buttery flavor that keeps cheese lovers looking for more.

## \* The % Daily Value (DV) tells you how much a nutrient in a serving of food contributes to a daily diet. 2,000 calories a day is used for general nutrition advice.

Handling Suggestions **Product Specifications** Keep Refrigerated. UNIT UPC: 850063647052 Brand Manufacturer Upper Cut Upper Cut Brands LLC Serving Suggestions UPC MFG # SPC # Pack Pack Desc. 4 Cubes. 850063647052 10850063647059 UC-4705 470500 8/6 OZ Gross Weight Country of Origin Child Nutrition Net Weight Kosher 4.15lb 3lb **United States** No Prep & Cooking Suggestions **Shipping Information** Ready To Eat. Volume TIxHI Shelf Life Storage Temp From/To Length Width Height 5.19in 10.56in 8.75in 0.28ft3 31x4 39days 35°F / 37°F

## Upper Cut 470500 - Havarti Cheese Cubed

Uppercut Havarti Cheese Cubes are fresh-cut cheese bites that are sure to tingle your tastebuds. Havarti cheese hails from Denmark and has a semi-soft, creamy texture with a mildly tangy, buttery flavor that keeps cheese lovers looking for more.

Nutrition Analysis - By Measure

| Calories             | 120 | Total Fat           | 10g    | Sodium         | 210mg |
|----------------------|-----|---------------------|--------|----------------|-------|
| Protein              | 6   | Trans Fats          | Og     | Calcium        | 160mg |
| Total Carbohydrates… | Og  | Saturated Fat       | 7g     | Iron           | 0.1mg |
| Sugars               | Og  | Added Sugars        | Og     | Potassium      | 10mg  |
| Dietary Fiber        | Og  | Polyunsaturated Fat |        | Zinc           |       |
| Lactose              |     | Monounsaturated Fat |        | Phosphorus     |       |
| Sucrose              |     | Cholesterol         | 30mg   |                |       |
| Vitamin A(IU)•       |     | Vitamin D           | 0.2mcg | Thiamin        |       |
| Vitamin A(RE)        |     | Vitamin E           |        | Niacin         |       |
| Vitamin C            |     | Folate              |        | Riboflavin     |       |
| Magnesium            |     | Vitamin B-6         |        | Vitamin B-1 2• |       |
| Monosodium           |     | Sulphites           |        | Nitrates       |       |