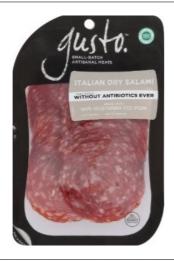

#### Gusto

# 47300 - Italian Dry Salami Sliced

## Gusto

# 47300 - Italian Dry Salami Sliced

ABF Italian Dry Salami A rich salami, coarsely ground, seasoned with Italian style seasonings, garlic, and red wine with a characteristic fermented flavor.