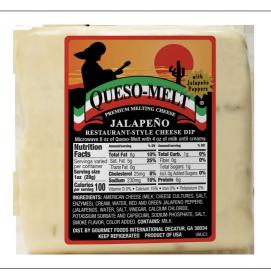

### Queso-Melt

## 47352 - Jalapeno Queso Melt Cuts

Restaurant Style Cheese Dip with Jalapeno. Serve as an appetizer with homemade chips, this is a staple in most restaurants, or add to many dishes to create an unique flavor. Serve as an appetizer with a salted pretzel to give that pretzel a kick.

### Ingredients

American Cheese (Milk, Cheese Cultures, Salt, Enzymes), Cream, Water, Red And Green Jalapeno Peppers (Jalapenos, Water, Salt, Vinegar, Calcium Chloride, Potassium Sorbate And Capsicum), Sodium Phosphate, Salt, Smoke Flavor, Color Added.

# **Nutrition Facts**

Servings per Container 1.00Z (1oz) Serving size

Amount per serving **Calories** 

100

| % Dai                   | ly Value* |
|-------------------------|-----------|
| Total Fat 8g            | 10%       |
| Saturated Fat 5g        | 25%       |
| Trans Fat 0g            |           |
| Cholesterol 25mg        | 8%        |
| Sodium 230mg            | 19%       |
| Total Carbohydrate 1g   | 0%        |
| Dietary Fiber 0g        | 0%        |
| Total Sugars 1g         |           |
| Includes 0g Added Sugar | 0%        |
| Protein 6g              | _         |
|                         |           |
| Vitamin D 0mcg          | 0%        |
| Calcium 166mg           | 15%       |
| Iron 0mg                | 0%        |
| Potassium 19mg          | 0%        |