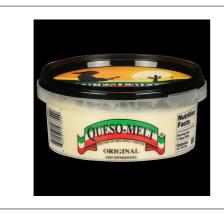

#### \* Benefits

Queso-Melt is a premium melting cheese that is great as a dip, for nachos, tacos, or even shredded on pizza. It is a must have for all your entertaining needs and simple to add to any menu. When planning your tailgate parties dont forget the Queso-Melt. Everybody loves Mexican restaurant cheese dip. Queso-Melt is the answer to having it at home. Queso-Melt was the first of its kind on the market. Only premium products are used to create this savory dip. These tubs are simple to use by just popping off the lid and warming, simply enjoy with chips!

#### Serving Suggestions

Used as a dip or sauce for various dishes.

### 47354 - Original Queso Melt Dip

Everybody loves Mexican restaurant cheese dip. Queso-Melt is the answer to having it at home. Queso-Melt was the first of its kind on the market. Only premium products are used to create this savory dip. These tubs are simple to use by just popping off the lid and warming, simply enjoy with chips!