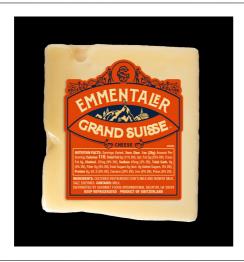

### **Grand Suisse**

## 47617 - Emmentaler Swiss Cuts

Aromatic, sweet and delightfully intricate in flavor, Emmentaler is a semi-hard cheese often identified by its cherry-sized holes. The flavor is strong and fruity with a mature woody finish while smooth in texture.

## \* Benefits

Aromatic, sweet, and delightfully intricate in flavor, Emmentaler is a semi-hard cheese often identified by its cherry-sized holes. The flavor is strong and fruity with a mature woody finish while smooth in texture. Emmentaler is the famous Swiss cheese with holes. Unlike deli-sliced versions that are floppy and mild, this aged version is dense and smooth, with complex, sweet, and nutty flavors.