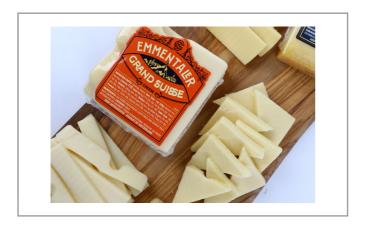

## Serving Suggestions

Great for use as a snacking cheese and eaten cold. Layers great with meats for sandwiches, or served on a cheese platter with fruit in nuts. As part of the Swiss family, it melts well and it is great in any dish that requires melted cheese, such as gratins and casseroles, grilled cheese sandwiches, pasta, and egg dishes.