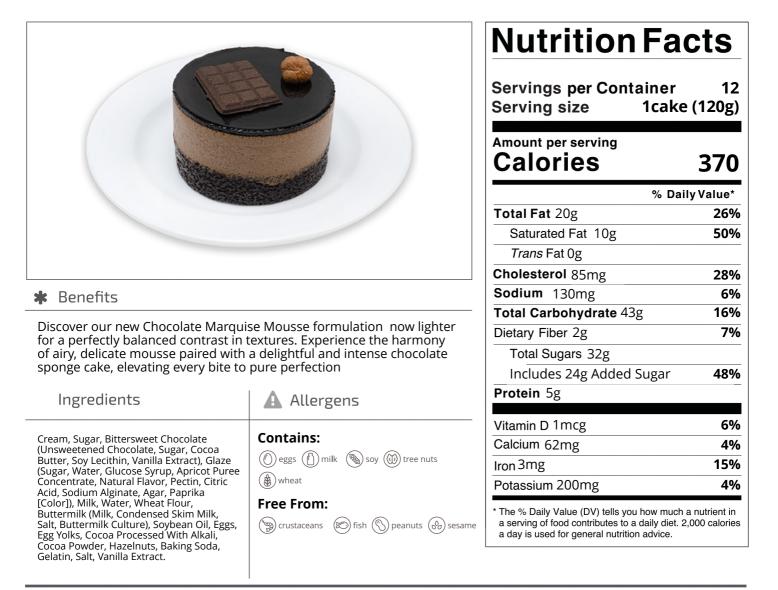

## Pasquier 478200 - Marquise Mousse Cake

Discover our new mousse formulation now lighter for a perfectly balanced contrast in textures. Experience the harmony of airy, delicate mousse paired with a delightful and intense chocolate sponge cake, elevating every bite to pure perfection

Nutrition Analysis - By Measure

| Calories             | 370 | Total Fat           | 20g  | Sodium         | 130mg |
|----------------------|-----|---------------------|------|----------------|-------|
| Protein              | 5   | Trans Fats          | Og   | Calcium        | 62mg  |
| Total Carbohydrates… | 43g | Saturated Fat       | 10g  | Iron           | 3mg   |
| Sugars               | 32g | Added Sugars        | 24g  | Potassium      | 200mg |
| Dietary Fiber        | 2g  | Polyunsaturated Fat |      | Zinc           |       |
| Lactose              |     | Monounsaturated Fat |      | Phosphorus     |       |
| Sucrose              |     | Cholesterol         | 85mg |                |       |
| Vitamin A(IU)•       |     | Vitamin D           | 1mcg | Thiamin        |       |
| Vitamin A(RE)        |     | Vitamin E           |      | Niacin         |       |
| Vitamin C            |     | Folate              |      | Riboflavin     |       |
| Magnesium            |     | Vitamin B-6         |      | Vitamin B-1 2• |       |
| Monosodium           |     | Sulphites           |      | Nitrates       |       |