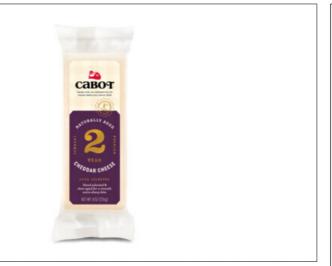

### 47866 - Two Year Aged Cheddar Bar

Slow aged for exquisite flavor and unforgettable boldness, our famers 2-Year Cheddar Cheese is a premium cheddar to savor when youre in the mood for something special.

#### \* Benefits

Our farmers invite you to treat yourself to the superb taste of Cabot 2-Year Cheddar. Aged by our expert cheese graders for 24 months until it reaches peak complexity and superior sharpness, this premium cheddar is for making delicious memories with friends and family. Slice and enjoy it paired with charcuterie or dried fruits and nuts for a show-stopping cheeseboard. Or crumble it atop a mouthwatering spinach salad for your new favorite recipe. Theres simply no wrong way to enjoy cheddar this good.