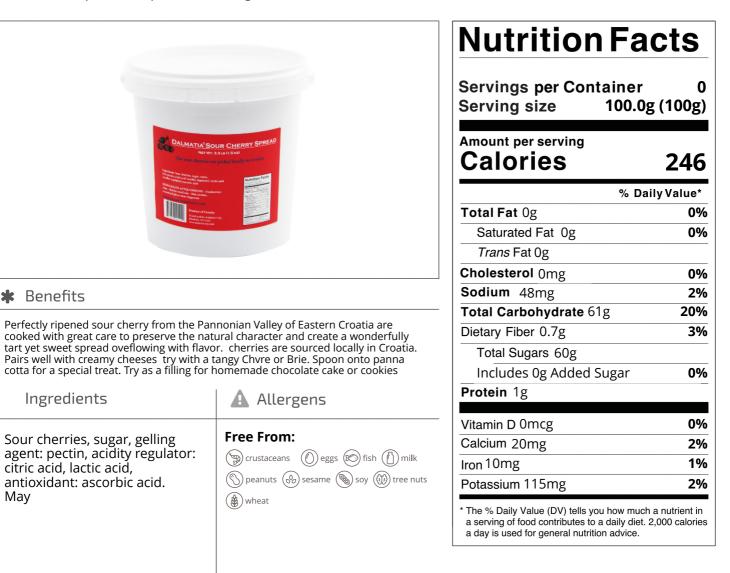

Nutrition Analysis - By Measure

| Calories             | 246  | Total Fat           | Og   | Sodium         | 48mg  |
|----------------------|------|---------------------|------|----------------|-------|
| Protein              | 1    | Trans Fats          | Og   | Calcium        | 20mg  |
| Total Carbohydrates… | 61g  | Saturated Fat       | Og   | Iron           | 10mg  |
| Sugars               | 60g  | Added Sugars        | Og   | Potassium      | 115mg |
| Dietary Fiber        | 0.7g | Polyunsaturated Fat |      | Zinc           |       |
| Lactose              |      | Monounsaturated Fat |      | Phosphorus     |       |
| Sucrose              |      | Cholesterol         | 0mg  |                |       |
| Vitamin A(IU)•       |      | Vitamin D           | 0mcg | Thiamin        |       |
| Vitamin A(RE)        |      | Vitamin E           |      | Niacin         |       |
| Vitamin C            |      | Folate              |      | Riboflavin     |       |
| Magnesium            |      | Vitamin B-6         |      | Vitamin B-1 2• |       |
| Monosodium           |      | Sulphites           |      | Nitrates       |       |