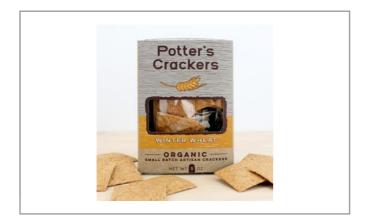

#### **Potters Crackers**

# 48536 - Winter Wheat Crackers Organic

Potter's Winter Wheat Crackers. Made in small batches in Wisconsin. Certified Organic by MOSA. Winter Wheat Crackers combines traditional organic wheat flour with organic cracked wheat grown right here in Wisconsin. Winter Wheat's classic flavor profile compliments any cheese.

#### \* Benefits

Potters Crackers are whole grain, organic, handmade, crackers, crisps and oysters are produced with locally sourced whole-wheat flour and local milk and butter in Madison, WI. Most of the produce we use comes from small, local farms. Potters offers 7 year-round varieties of crackers, 4 crisps and 4 oyster flavors to fulfill all of your cracker needs! Potters Crackers is certified organic by MOSA, Midwest Organic Services Association, Inc.
Potter's Winter Wheat Crackers combines traditional organic wheat flour with organic cracked wheat grown right here in Wisconsin. Winter Wheat's classic flavor profile really compliments any cheese. For this reason it is not only one of our favorites but also a top selling flavor.