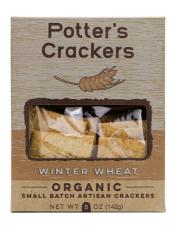

# 48536 - Winter Wheat Crackers Organic

Potter's Winter Wheat Crackers. Made in small batches in Wisconsin. Certified Organic by MOSA. Winter Wheat Crackers combines traditional organic wheat flour with organic cracked wheat grown right here in Wisconsin. Winter Wheat's classic flavor profile compliments any cheese.

#### \* Benefits

Potters Crackers are whole grain, organic, handmade, crackers, crisps and oysters are produced with locally sourced whole-wheat flour and local milk and butter in Madison, WI. Most of the produce we use comes from small, local farms. Potters offers 7 year-round varieties of crackers, 4 crisps and 4 oyster flavors to fulfill all of your cracker needs! Potters Crackers is certified organic by MOSA, Midwest Organic Services Association, Inc.
Potter's Winter Wheat Crackers combines traditional organic wheat flour with organic cracked wheat grown right here in Wisconsin. Winter Wheat's classic flavor profile really compliments any cheese. For this reason it is not only one of our favorites but also a top selling flavor.