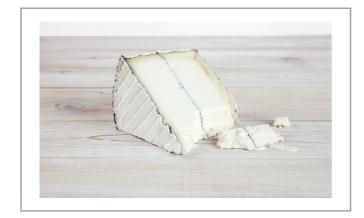

# 4862 - Humboldt Fog Grande

0

1oz

Each handcrafted wheel features a distinctive ribbon of edible vegetable ash. You'll enjoy buttermilk and fresh cream, complemented with floral notes, herbaceous overtones, and a clean citrus finish.

### \* Benefits

The Original American Original. Conceived in a dream (yes, really!) by founder Mary Keehn, this masterpiece paved the way for soft-ripened goat cheese in America. Each handcrafted wheel features a distinctive ribbon of vegetable ash. You'll enjoy buttermilk and fresh cream, complemented with floral notes, herbaceous overtones, and a clean citrus finish. As Humboldt Fog matures, the creamline develops and the flavor intensifies.