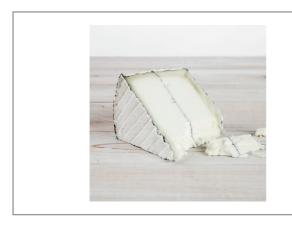

# 4862 - Humboldt Fog Grande

Each handcrafted wheel features a distinctive ribbon of edible vegetable ash. You'll enjoy buttermilk and fresh cream, complemented with floral notes, herbaceous overtones, and a clean citrus finish.