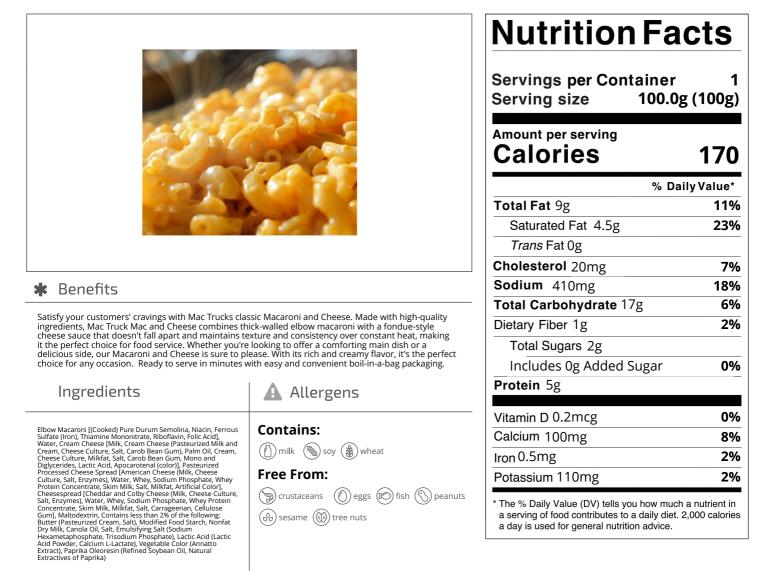

### Mac Truck 492000 - Classic Macaroni & Cheese

Mac Trucks Mac and Cheese combines thick-walled elbow macaroni with a fondue-style cheese sauce that doesn't fall apart and maintains texture and consistency over heat, making it the perfect choice for food service. Ready to serve in minutes with easy and convenient boil-in-a-bag packaging.

## Mac Truck 492000 - Classic Macaroni & Cheese

Mac Trucks Mac and Cheese combines thick-walled elbow macaroni with a fondue-style cheese sauce that doesn't fall apart and maintains texture and consistency over heat, making it the perfect choice for food service. Ready to serve in minutes with easy and convenient boil-in-a-bag packaging.

### Nutrition Analysis - By Measure

| Calories             | 170 | Total Fat           | 9g     | Sodium         | 410mg |
|----------------------|-----|---------------------|--------|----------------|-------|
| Protein              | 5   | Trans Fats          | Og     | Calcium        | 100mg |
| Total Carbohydrates… | 17g | Saturated Fat       | 4.5g   | Iron           | 0.5mg |
| Sugars               | 2g  | Added Sugars        | Og     | Potassium      | 110mg |
| Dietary Fiber        | 1g  | Polyunsaturated Fat |        | Zinc           |       |
| Lactose              |     | Monounsaturated Fat |        | Phosphorus     |       |
| Sucrose              |     | Cholesterol         | 20mg   |                |       |
| Vitamin A(IU)•       |     | Vitamin D           | 0.2mcg | Thiamin        |       |
| Vitamin A(RE)        |     | Vitamin E           |        | Niacin         |       |
| Vitamin C            |     | Folate              |        | Riboflavin     |       |
| Magnesium            |     | Vitamin B-6         |        | Vitamin B-1 2• |       |
| Monosodium           |     | Sulphites           |        | Nitrates       |       |