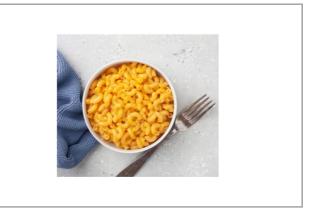

### Mac Truck 492000 - Classic Macaroni & Cheese

Mac Trucks Mac and Cheese combines thick-walled elbow macaroni with a fondue-style cheese sauce that doesn't fall apart and maintains texture and consistency over heat, making it the perfect choice for food service. Ready to serve in minutes with easy and convenient boil-in-a-bag packaging.

## Mac Truck 492000 - Classic Macaroni & Cheese

Mac Trucks Mac and Cheese combines thick-walled elbow macaroni with a fondue-style cheese sauce that doesn't fall apart and maintains texture and consistency over heat, making it the perfect choice for food service. Ready to serve in minutes with easy and convenient boil-in-a-bag packaging.