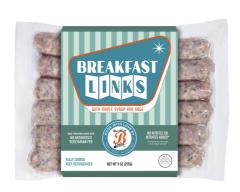

## 49435 - Breakfast Sausage Links

Our take on the classic American pork breakfast sausage, made with fresh sage black pepper, and real maple syrup. Great with eggs, toast, and a strong cup of coffee. Ingredients: Pork, salt, maple syrup, fresh sage, pepper, mace; in a natural sheep casing

## Brooklyn Cured 49435 - **Breakfast Sausage Links**

Our take on the classic American pork breakfast sausage, made with fresh sage black pepper, and real maple syrup. Great with eggs, toast, and a strong cup of coffee. Ingredients: Pork, salt, maple syrup, fresh sage, pepper, mace; in a natural sheep casing