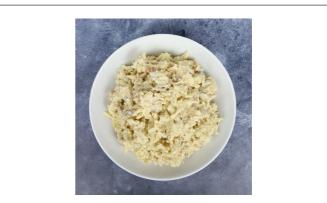

## Serving Suggestions

Serve alongside crackers and fresh vegetables, or as a spread for sandwiches.

### Prep & Cooking Suggestions

Remove each ingredient and mix in a large bowl.