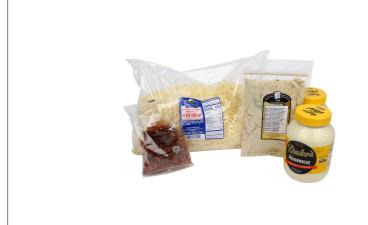

# 49594 - Bacon Ranch Cheese Spread Kit

Culinary Masters Bacon Cheddar Ranch Cheese Spread Kit includes everything you need to make a delicious smoky and creamy dip. Each kit contains cheese, bacon, and mayonnaise. Simply remove each ingredient and mix in a large bowl until fully combined.

## \* Benefits

Culinary Masters Bacon Cheddar Ranch Cheese Spread Kit includes everything you need to make a delicious smoky and creamy dip. Each kit contains cheese, bacon, and mayonnaise. Simply remove each ingredient and mix in a large bowl until fully combined. Serve immediately or store in the refrigerator until ready to eat. With a kit this easy, entertaining is a breeze!

| 1    | 1.5   |      |
|------|-------|------|
| Ingr | 1ed16 | ents |

Allergens

MILD CHEDDAR WHITE FEA SHR (Pasteurized milk, Cheese Culture, Salt, Enzymes, Potato Starch, Powdered Cellulose added to prevent caking). MAYONNAISE REAL (Soy bean oil, Eggs, Water, Distilled and Cider Vinegar, Salt, Oleonesin Papink, Natural Flavors, Calcium Disodim EDTA Winegar, Salt, Oleonesin Papink, Natural Flavors, Calcium Disodim EDTA NONAT, CARLIC, ONION, BUTTER BIUDS (Sweet Cream Buttermilk, NONAT, GARLIC, ONION, BUTTER BIUDS (Sweet Cream Buttermilk, Condition), Carlick, Salt, RICE VINEGAR (Sodium Acetate, Glacial Aceta Cadi, Maltodextrin, Sugar, Salt and Rice Vinegar), PREMIER EXTRA COARSE FLAKE SALT, SOY SAUCE GLUTEN-FREE (SOY SAUCE (Germented Soybeans and Salt), Maltodextrin, and Salt), WORCESTERSHIRE (Corn Syrup Soilds, Salt, Caramel Color, Garlic, Sugar, Spices, Soy Sauce Soilds (Inaturally fermented wheat and soybean, salt, maltodextrin, caramel color)), Palm Oil, Tamarind, Natural Flavor, and Sulfiting Agent, MUSTARD SEED, CANDLA OIL (Canola oil and Beta Carotene), PARSLEY, BLACK PEPPER GROUND, DILL WEED, THYME). BACON BTS (Cured with Water, Salt, Sodium Erythorbate and/or Sodium Ascorbate, Sodium Nitrite.