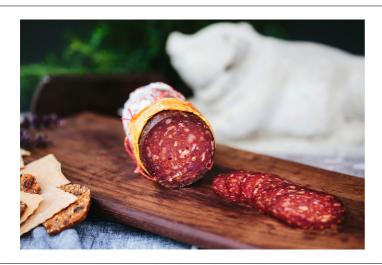

# 503160 - Spicy Chupacabra Uncured Fs

This unique salami combines goat and beef with the bold flavors of Latin American chiles, garlic, toasted Aleppo, dark chile, and a touch of brown sugar. The result is a rich, smoky, and slightly sweet profile that perfectly balances the savory depth of the meats.

### \* Benefits

FORMAT: UNSLICED SALAMI WRAPPED IN PAPER. A delicious blend of goat and beef, finished with Latin American chiles, garlic and toasted Aleppo, dark chile and brown sugar. Pairs wonderfully with rich bold Argentinian Malbecs, robust big stouts and porters and even a crisp cider. Eat alongside gooey soft-ripened cheeses and a cooked grilling or frying cheese.