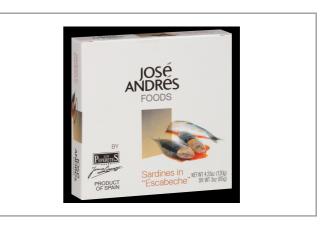

## José Andrés 504716 - **Sardines In Escabeche Gluten Free**

Fished with centuries-old methods from the waters of Galicia, which give the sardines a succulent flavor, they are prepared in 'escabeche,' a classic marinade of olive oil, vinegar, paprika, salt and spices. Rich in B vitamins, minerals and a natural source of omega-3.