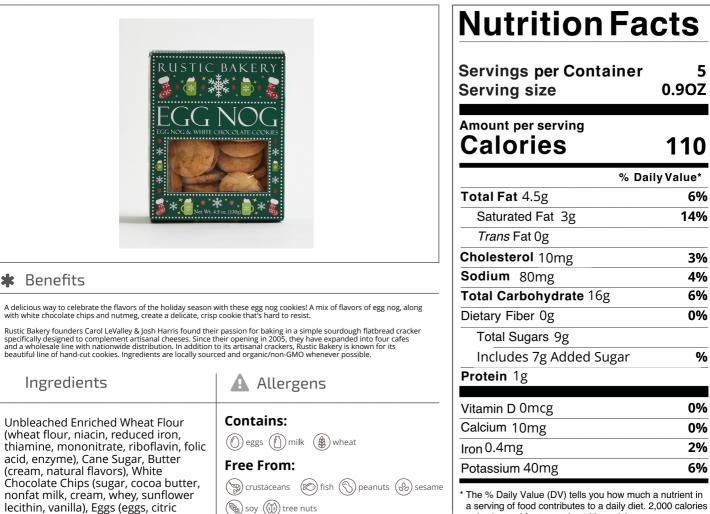

Nutrition Analysis - By Measure

| Calories             | 110 | Total Fat           | 4.5g | Sodium        | 80mg  |
|----------------------|-----|---------------------|------|---------------|-------|
| Protein              | 1   | Trans Fats          | Og   | Calcium       | 10mg  |
| Total Carbohydrates… | 16g | Saturated Fat       | 3g   | Iron          | 0.4mg |
| Sugars               | 9g  | Added Sugars        | 7g   | Potassium     | 40mg  |
| Dietary Fiber        | Og  | Polyunsaturated Fat |      | Zinc          |       |
| Lactose              |     | Monounsaturated Fat |      | Phosphorus    |       |
| Sucrose              |     | Cholesterol         | 10mg |               |       |
| Vitamin A(IU)•       |     | Vitamin D           | 0mcg | Thiamin       |       |
| Vitamin A(RE)        |     | Vitamin E           |      | Niacin        |       |
| Vitamin C            |     | Folate              |      | Riboflavin    |       |
| Magnesium            |     | Vitamin B-6         |      | Vitamin B-12• |       |
| Monosodium           |     | Sulphites           |      | Nitrates      |       |