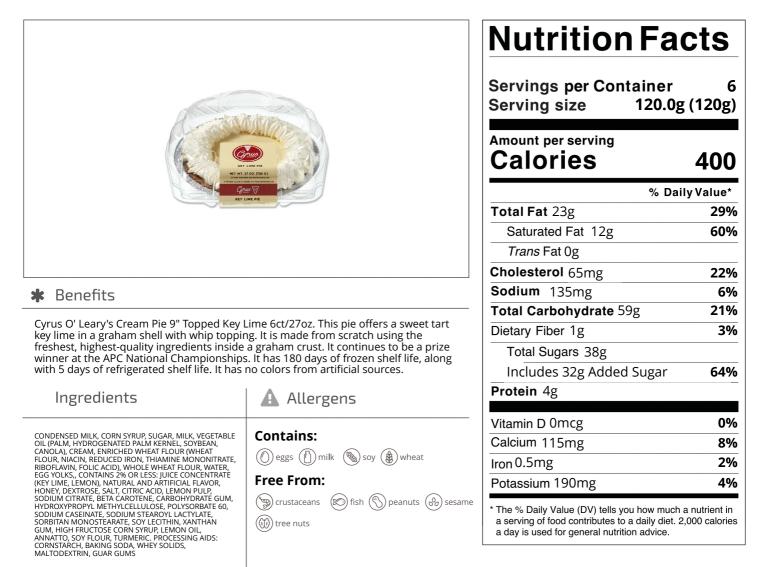

## Cyrus O'Leary's 514800 - Key Lime Pie Topped 9 Inch

Cyrus 9" Topped Key Lime Pie - Sweet-tart key lime in a graham shell with whip topping. Made from scratch using fresh & quality ingredients, while offering 180 days of frozen shelf life & 5 days of refrigerated shelf life.

## Product Specifications

| Handling Suggestions                                           | Product Specifications |          |         |                                            |                |        |                 |  |
|----------------------------------------------------------------|------------------------|----------|---------|--------------------------------------------|----------------|--------|-----------------|--|
| Keep refrigerated even after<br>opening UNIT UPC: 047125051487 | Bra<br>Cyrus O         |          |         | Manufacturer<br>SARA LEE FROZEN BAKERY LLC |                |        |                 |  |
| Serving Suggestions                                            | UPC                    | MFG #    | SPC #   |                                            | GTIN           | Pac    | k Pack Desc.    |  |
| 6 Servings per container - 1/7th of pie is 1 serving.          | 047125051487           | 5148     | 514800  | 10047                                      | 10047125051484 |        | 6/27 OZ         |  |
|                                                                | Gross Weight           | Net Weig | ht Cou  | Country of Origin Kosher Child Nu          |                |        | Child Nutrition |  |
| Prep & Cooking Suggestions                                     | 12.31lb                | 10.13lb  | U       | nited Sta                                  | tes            | No     |                 |  |
| Thaw and enjoy                                                 | Shipping Information   |          |         |                                            |                |        |                 |  |
|                                                                | Length Width           | Height   | Volume  | e TIxHI                                    | Shelf Life     | Storag | e Temp From/To  |  |
|                                                                | 19.81in 10.06ir        | 10.63in  | 1.23ft3 | ft3 8x6 117days                            |                | -      | -5°F / -2°F     |  |
|                                                                |                        |          |         |                                            |                |        |                 |  |

Nutrition Analysis - By Measure

| Calories             | 400 | Total Fat           | 23g  | Sodium         | 135mg |
|----------------------|-----|---------------------|------|----------------|-------|
| Protein              | 4   | Trans Fats          | Og   | Calcium        | 115mg |
| Total Carbohydrates… | 59g | Saturated Fat       | 12g  | Iron           | 0.5mg |
| Sugars               | 38g | Added Sugars        | 32g  | Potassium      | 190mg |
| Dietary Fiber        | 1g  | Polyunsaturated Fat |      | Zinc           |       |
| Lactose              |     | Monounsaturated Fat |      | Phosphorus     |       |
| Sucrose              |     | Cholesterol         | 65mg |                |       |
| Vitamin A(IU)•       |     | Vitamin D           | 0mcg | Thiamin        |       |
| Vitamin A(RE)        |     | Vitamin E           |      | Niacin         |       |
| Vitamin C            |     | Folate              |      | Riboflavin     |       |
| Magnesium            |     | Vitamin B-6         |      | Vitamin B-1 2• |       |
| Monosodium           |     | Sulphites           |      | Nitrates       |       |