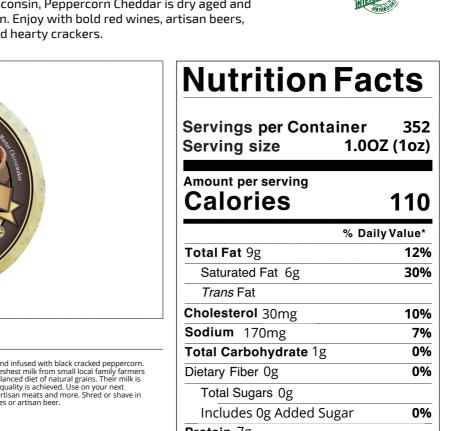

| Calories                | 110         |
|-------------------------|-------------|
| % D                     | aily Value* |
| Total Fat 9g            | 12%         |
| Saturated Fat 6g        | 30%         |
| <i>Trans</i> Fat        |             |
| Cholesterol 30mg        | 10%         |
| Sodium 170mg            | 7%          |
| Total Carbohydrate 1g   | 0%          |
| Dietary Fiber 0g        | 0%          |
| Total Sugars 0g         |             |
| Includes 0g Added Sugar | 0%          |
| Protein 7g              |             |
| Vitamin D 0mcg          | 0%          |
| Calcium 157mg           | 12%         |
| Iron Omg                | 0%          |
| Potassium 21mg          | 0%          |

Nutrition Analysis - By Measure

| Calories             | 110 | Total Fat           | 9g   | Sodium         | 170mg |
|----------------------|-----|---------------------|------|----------------|-------|
| Protein              | 7   | Trans Fats          |      | Calcium        | 157mg |
| Total Carbohydrates… | 1g  | Saturated Fat       | 6g   | Iron           | 0mg   |
| Sugars               | Og  | Added Sugars        | Og   | Potassium      | 21mg  |
| Dietary Fiber        | Og  | Polyunsaturated Fat |      | Zinc           |       |
| Lactose              |     | Monounsaturated Fat |      | Phosphorus     |       |
| Sucrose              |     | Cholesterol         | 30mg |                |       |
| Vitamin A(IU)•       |     | Vitamin D           | 0mcg | Thiamin        |       |
| Vitamin A(RE)        |     | Vitamin E           |      | Niacin         |       |
| Vitamin C            |     | Folate              |      | Riboflavin     |       |
| Magnesium            |     | Vitamin B-6         |      | Vitamin B-1 2• |       |
| Monosodium           |     | Sulphites           |      | Nitrates       |       |