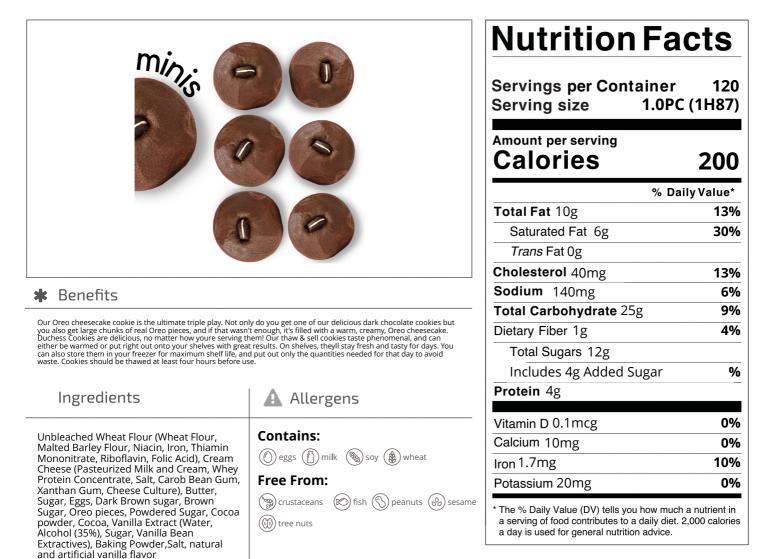

Nutrition Analysis - By Measure

| Calories             | 200 | Total Fat           | 10g    | Sodium         | 140mg |
|----------------------|-----|---------------------|--------|----------------|-------|
| Protein              | 4   | Trans Fats          | Og     | Calcium        | 10mg  |
| Total Carbohydrates… | 25g | Saturated Fat       | 6g     | Iron           | 1.7mg |
| Sugars               | 12g | Added Sugars        | 4g     | Potassium      | 20mg  |
| Dietary Fiber        | 1g  | Polyunsaturated Fat |        | Zinc           |       |
| Lactose              |     | Monounsaturated Fat |        | Phosphorus     |       |
| Sucrose              |     | Cholesterol         | 40mg   |                |       |
| Vitamin A(IU)•       |     | Vitamin D           | 0.1mcg | Thiamin        |       |
| Vitamin A(RE)        |     | Vitamin E           |        | Niacin         |       |
| Vitamin C            |     | Folate              |        | Riboflavin     |       |
| Magnesium            |     | Vitamin B-6         |        | Vitamin B-1 2• |       |
| Monosodium           |     | Sulphites           |        | Nitrates       |       |