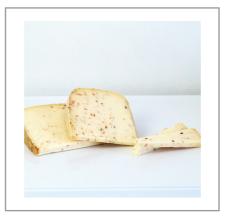

# 53115 - Tomarashi Wedge

TomaRashi, with its blend of heat, umami and nutty flavors, is a total standout in our new Toma with Attitude lineup. The key to the flavor is Shichimi Togarashi, a Japanese spice blend containing nori, toasted sesame, poppy and hemp seeds, chili flakes and ginger.