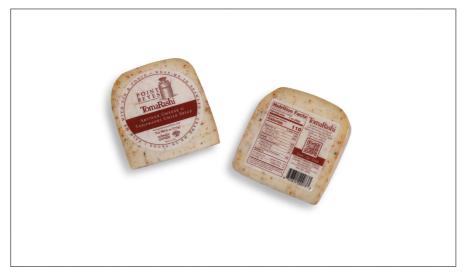

# 53115 - Tomarashi Wedge

TomaRashi, with its blend of heat, umami and nutty flavors, is a total standout in our new Toma with Attitude lineup. The key to the flavor is Shichimi Togarashi, a Japanese spice blend containing nori, toasted sesame, poppy and hemp seeds, chili flakes and ginger.