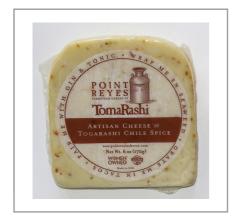

# 53115 - Tomarashi Wedge

TomaRashi, with its blend of heat, umami and nutty flavors, is a total standout in our new Toma with Attitude lineup. The key to the flavor is Shichimi Togarashi, a Japanese spice blend containing nori, toasted sesame, poppy and hemp seeds, chili flakes and ginger.

# Ingredients

Cultured Pasteurized Cows' Milk, Chichimi Togarashi (Red Pepper,

White and Black Sesame Seed, Indian-Hemp Seed, Dried Seaweed, Poppy Seed, and Ginger Powder), Kosher Salt, Enzymes. Enzyme (rennet) is microbial, classified as vegetarian by the FDA