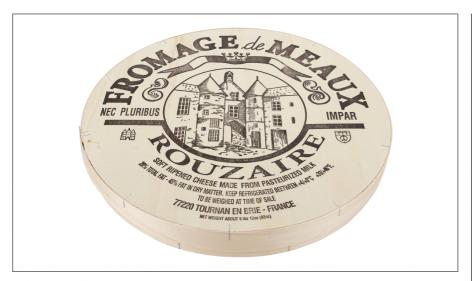

#### 5333 - Brie De Meaux Wheel

Brie de Meaux is made in the Marne region of France. It's provenance can be traced back to Charlemagne in the 9th century. In 1815 it was named "The King of Cheeses".

# 5333 - Brie De Meaux Wheel

Brie de Meaux is made in the Marne region of France. It's provenance can be traced back to Charlemagne in the 9th century. In 1815 it was named "The King of Cheeses".