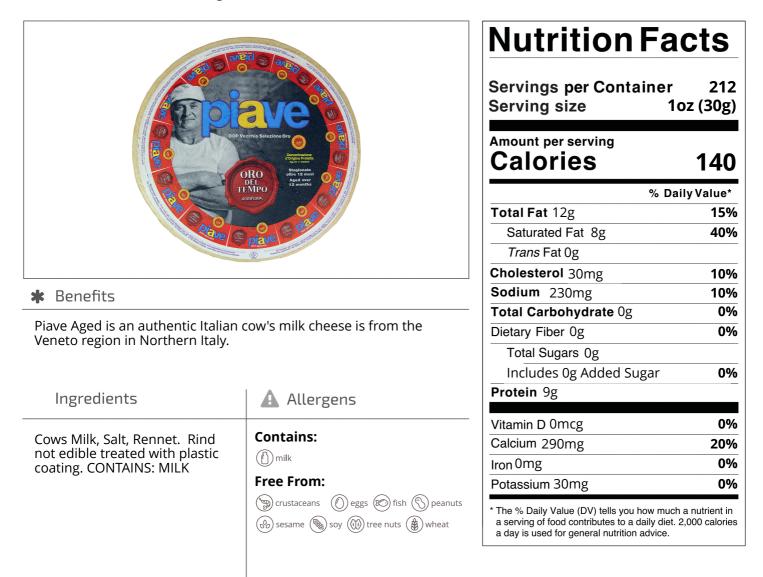

Nutrition Analysis - By Measure

| Calories             | 140 | Total Fat           | 12g  | Sodium         | 230mg |
|----------------------|-----|---------------------|------|----------------|-------|
| Protein              | 9   | Trans Fats          | Og   | Calcium        | 290mg |
| Total Carbohydrates… | Og  | Saturated Fat       | 8g   | Iron           | 0mg   |
| Sugars               | Og  | Added Sugars        | Og   | Potassium      | 30mg  |
| Dietary Fiber        | Og  | Polyunsaturated Fat |      | Zinc           |       |
| Lactose              |     | Monounsaturated Fat |      | Phosphorus     |       |
| Sucrose              |     | Cholesterol         | 30mg |                |       |
| Vitamin A(IU)•       |     | Vitamin D           | 0mcg | Thiamin        |       |
| Vitamin A(RE)        |     | Vitamin E           |      | Niacin         |       |
| Vitamin C            |     | Folate              |      | Riboflavin     |       |
| Magnesium            |     | Vitamin B-6         |      | Vitamin B-1 2• |       |
| Monosodium           |     | Sulphites           |      | Nitrates       |       |