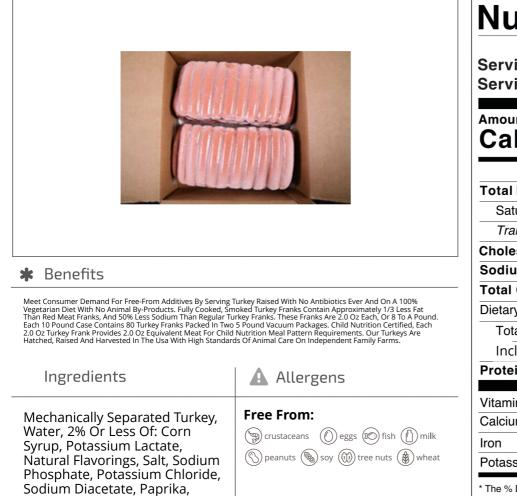

#### Perdue 539670 - Fully Cooked Turkey Frank 8/1 See package for details





## **Nutrition Facts**

Servings per Container Serving size

# Amount per serving Calories

|                     | % Daily Value* |
|---------------------|----------------|
| Total Fat           | %              |
| Saturated Fat       | %              |
| Trans Fat           |                |
| Cholesterol         | %              |
| Sodium              | %              |
| Total Carbohydrate  | %              |
| Dietary Fiber       | %              |
| Total Sugars        |                |
| Includes Added Suga | ar <b>%</b>    |
| Protein             |                |
| Vitamin D           | %              |
| Calcium             | %              |
| Iron                | %              |
| Potassium           | %              |

Handling Suggestions

Sodium Erythorbate, Sodium