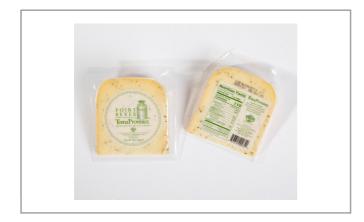

### 54115 - Toma Provence Wedge

TomaProvence is full of savory Mediterranean flavor. Complementing the creamy butter notes of Toma, we've added Herbs de Provence. Our blend includes Rosemary, Basil, Marjoram, Savory, and Wild Thyme.

## 54115 - Toma Provence Wedge

TomaProvence is full of savory Mediterranean flavor. Complementing the creamy butter notes of Toma, we've added Herbs de Provence. Our blend includes Rosemary, Basil, Marjoram, Savory, and Wild Thyme.