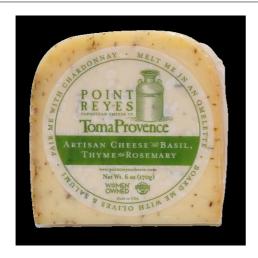

### 54115 - Toma Provence Wedge

TomaProvence is full of savory Mediterranean flavor. Complementing the creamy butter notes of Toma, we've added Herbs de Provence. Our blend includes Rosemary, Basil, Marjoram, Savory, and Wild Thyme.

#### Serving Suggestions

Great as a snacking cheese, TomaProvence is also perfect for pairing with olives, a fresh baguette, an abundant charcuteruie board and a buttery chardonnay.

#### Prep & Cooking Suggestions

Remove the wedge from the plastic packaging and use a knife to scrape the exterior of the cheese to remove any condensation or flavors from the plastic wrap.