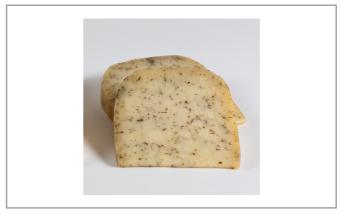

### 54115 - Toma Provence Wedge

TomaProvence is full of savory Mediterranean flavor. Complementing the creamy butter notes of Toma, we've added Herbs de Provence. Our blend includes Rosemary, Basil, Marjoram, Savory, and Wild Thyme.