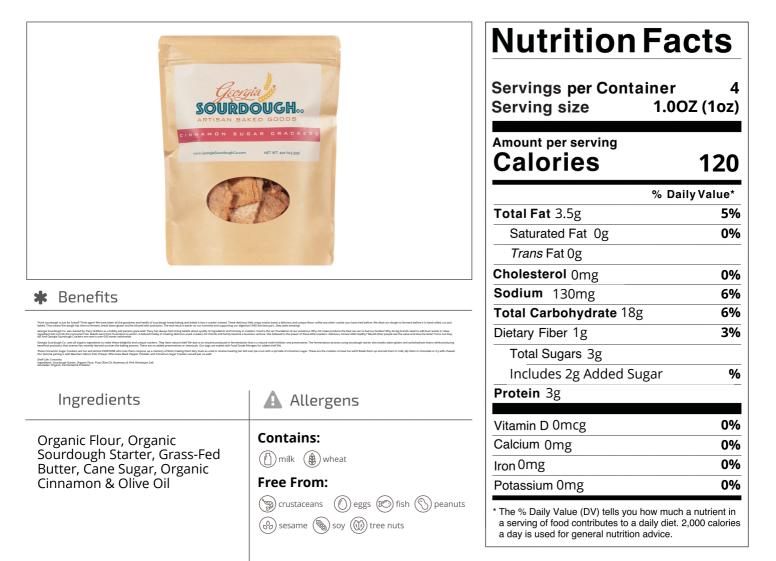

Nutrition Analysis - By Measure

| Calories             | 120 | Total Fat           | 3.5g | Sodium         | 130mg |
|----------------------|-----|---------------------|------|----------------|-------|
| Protein              | 3   | Trans Fats          | Og   | Calcium        | 0mg   |
| Total Carbohydrates… | 18g | Saturated Fat       | Og   | Iron           | 0mg   |
| Sugars               | 3g  | Added Sugars        | 2g   | Potassium      | 0mg   |
| Dietary Fiber        | 1g  | Polyunsaturated Fat |      | Zinc           |       |
| Lactose              |     | Monounsaturated Fat |      | Phosphorus     |       |
| Sucrose              |     | Cholesterol         | 0mg  |                |       |
| Vitamin A(IU)•       |     | Vitamin D           | 0mcg | Thiamin        |       |
| Vitamin A(RE)        |     | Vitamin E           |      | Niacin         |       |
| Vitamin C            |     | Folate              |      | Riboflavin     |       |
| Magnesium            |     | Vitamin B-6         |      | Vitamin B-1 2• |       |
| Monosodium           |     | Sulphites           |      | Nitrates       |       |