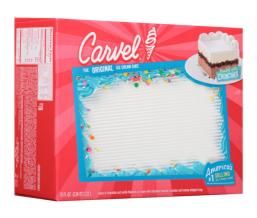

#### Carvel

# 546701 - Family Sheet Confetti Cake

# \* Benefits

Layers of chocolate and vanilla flavored ice cream with chocolate flavored crunchies and creamy whipped icing. FAN FAVORITE FLAVORS. Made with layers of vanilla flavored and chocolate ice cream, chocolate crunchies and whipped icing, Carvel is THE Original Ice Cream Cake.

CELEBRATION TIME. Whether a customer is wishing someone a Happy Birthday, congratulating someone on their engagement, celebrating Mother's Day, or just having a fun girls' night, these cakes are a hit with women and men allkel CUSTOMIZE YOUR CAKE. These tasty treats can be customized with your own sweet toppings or other decorating favorites like sprinkles or candies. RETAIL READY. Forget cake mixes and the same old desserts, these ice cream cakes are delightfully different, and everyone is sure to love them.