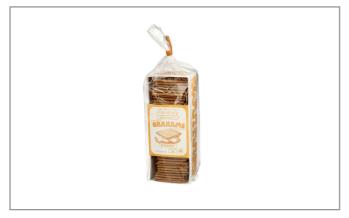

#### **Firehook**

# 5502702 - Crispy Honey Grahams

# \* Benefits

Firehook Baked Crackers

Firehook Baked Crackers,
CRISPY HONEY GRAHAMS
Made with Organic Whole Wheat Flour, Organic Cane Sugar and Organic Honey. Warm cinnamon coconut oil add a nostalgic crunch to these crispy graham crackers. A sweet/savory addition to any cheese and charcuterie board. Excellent as a light snack or paired with your favorite coffee brew or tea. Also perfect with S'mores and hot cocoa!