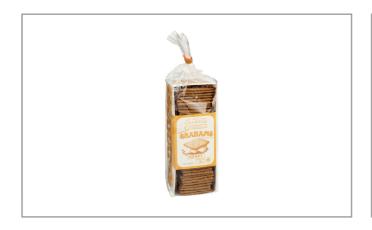

# 5502702 - Crispy Honey Grahams

# \* Benefits

Firehook Baked Crackers

Firehook Baked Crackers,
CRISPY HONEY GRAHAMS
Made with Organic Whole Wheat Flour, Organic Cane Sugar and Organic Honey. Warm cinnamon coconut oil add a nostalgic crunch to these crispy graham crackers. A sweet/savory addition to any cheese and charcuterie board. Excellent as a light snack or paired with your favorite coffee brew or tea. Also perfect with S'mores and hot cocoa!

# Serving Suggestions

A sweet/savory addition to any cheese and charcuterie board. Excellent as a light snack or paired with your favorite coffee brew or tea. Also perfect with S'mores and hot cocoa!

# 5502702 - Crispy Honey Grahams

Firehook Crispy Honey Graham Crackers

A sweet/sayory addition to any cheese and charcuter

A sweet/savory addition to any cheese and charcuterie board. Excellent as a light snack or paired with your favorite coffee brew or tea. Also perfect with S'mores and hot cocoa!