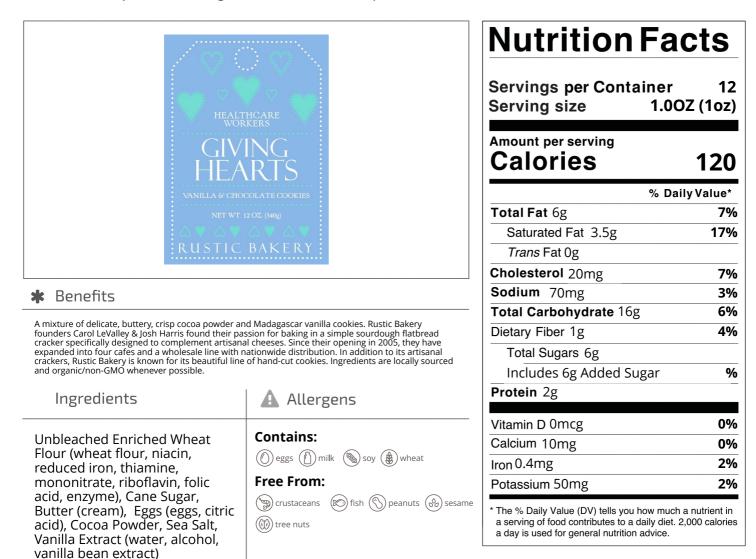

Nutrition Analysis - By Measure

| Calories             | 120 | Total Fat           | 6g   | Sodium        | 70mg  |
|----------------------|-----|---------------------|------|---------------|-------|
| Protein              | 2   | Trans Fats          | Og   | Calcium       | 10mg  |
| Total Carbohydrates… | 16g | Saturated Fat 3.5g  |      | Iron          | 0.4mg |
| Sugars               | 6g  | Added Sugars        | 6g   | Potassium     | 50mg  |
| Dietary Fiber        | 1g  | Polyunsaturated Fat |      | Zinc          |       |
| Lactose              |     | Monounsaturated Fat |      | Phosphorus    |       |
| Sucrose              |     | Cholesterol         | 20mg |               |       |
| Vitamin A(IU)•       |     | Vitamin D           | 0mcg | Thiamin       |       |
| Vitamin A(RE)        |     | Vitamin E           |      | Niacin        |       |
| Vitamin C            |     | Folate              |      | Riboflavin    |       |
| Magnesium            |     | Vitamin B-6         |      | Vitamin B-12• |       |
| Monosodium           |     | Sulphites           |      | Nitrates      |       |