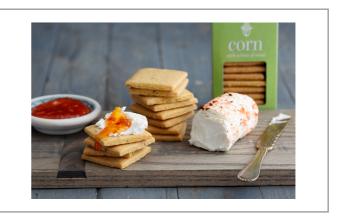

#### Serving Suggestions

Corn biscuits are a terrific companion for coffee, or get creative with a dollop of fresh chvre and red pepper jelly.