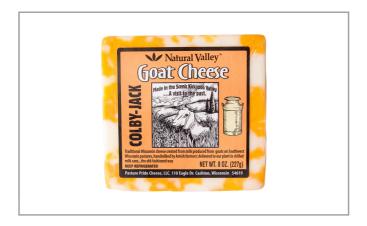

# 55745 - Colby Jack Goat Cheese Cuts

This Goat Cheese is made from fresh, high-quality milk from small herds, grazed on lush pasture. Recognized by the American Cheese Society and the World Dairy Expo as among the best goat milk cheeses in America.