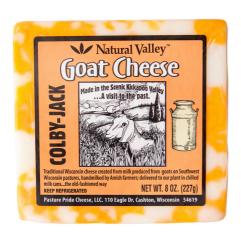

#### **Natural Valley**

# 55745 - Colby Jack Goat Cheese Cuts

This Goat Cheese is made from fresh, high-quality milk from small herds, grazed on lush pasture. Recognized by the American Cheese Society and the World Dairy Expo as among the best goat milk cheeses in America.

#### \* Benefits

Located in Wisconsin in the heart of Amish Country, we craft our cheese with milk from local Amish dairies that is delivered to the factory in chilled milk cans, the old-fashioned way. The average herd size per farm consists of just 12 cows, making these truly family farms. This Goat Cheese is made from fresh, high-quality milk from small herds, grazed on lush pasture. Recognized by the American Cheese Society and the World Dairy Expo as among the best goat milk cheeses in America.