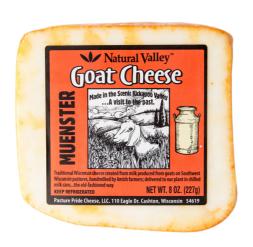

#### **Natural Valley**

#### 55747 - Goat Milk Muenster Cuts

Created with milk from goats on grazing on the lush Southwest Wisconsin pastures. Hand milked by Amish farmers and delivered to our plant in chilled milk cans in the timeless tradition.

#### \* Benefits

Located in Wisconsin in the heart of Amish Country, we craft our cheese with milk from local Amish dairies that is delivered to the factory in chilled milk cans, the old-fashioned way. The average herd size per farm consists of just 12 cows, making these truly family farms. A new twist on a timeless classic, Muenster made with smooth delicate goats milk. Use in place of traditional Muenster.