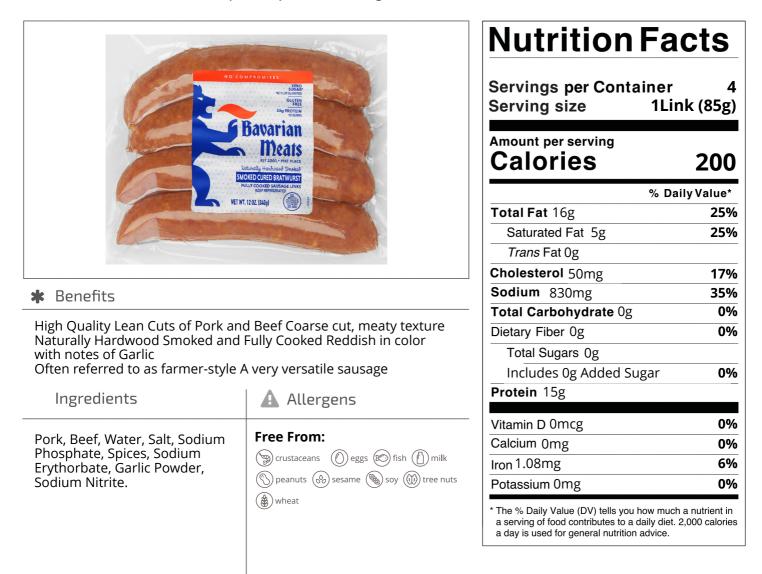

## Bavarian Meats 559221 - Smoked Cured Bratwurst

High Quality Lean Cuts of Pork and Beef Coarse cut, meaty texture Naturally Hardwood Smoked and Fully Cooked Reddish in color with notes of Garlic Often referred to as farmer-style A very versatile sausage.

Nutrition Analysis - By Measure

| Calories             | 200 | Total Fat           | 16g  | Sodium         | 830mg  |
|----------------------|-----|---------------------|------|----------------|--------|
| Protein              | 15  | Trans Fats          | Og   | Calcium        | 0mg    |
| Total Carbohydrates… | Og  | Saturated Fat       | 5g   | Iron           | 1.08mg |
| Sugars               | Og  | Added Sugars        | Og   | Potassium      | 0mg    |
| Dietary Fiber        | Og  | Polyunsaturated Fat |      | Zinc           |        |
| Lactose              |     | Monounsaturated Fat |      | Phosphorus     |        |
| Sucrose              |     | Cholesterol         | 50mg |                |        |
| Vitamin A(IU)•       |     | Vitamin D           | 0mcg | Thiamin        |        |
| Vitamin A(RE)        |     | Vitamin E           |      | Niacin         |        |
| Vitamin C            |     | Folate              |      | Riboflavin     |        |
| Magnesium            |     | Vitamin B-6         |      | Vitamin B-1 2• |        |
| Monosodium           |     | Sulphites           |      | Nitrates       |        |