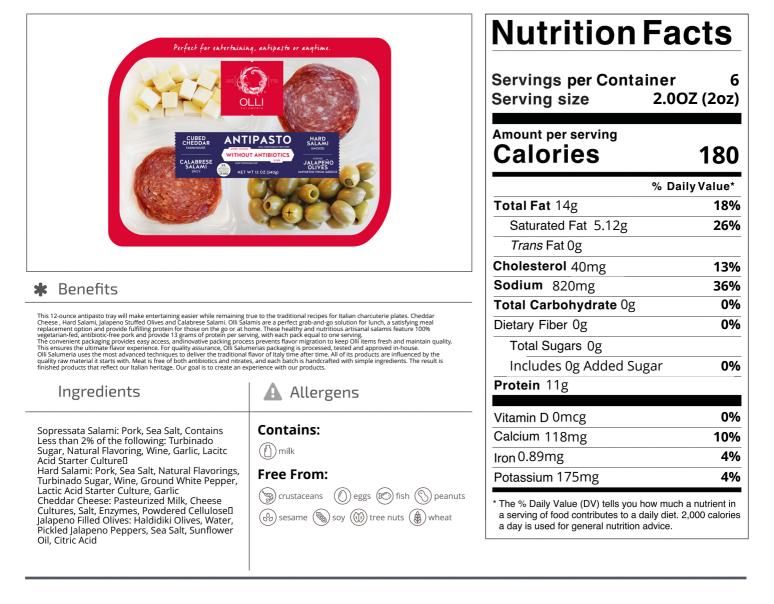

#### Olli Salumeria 56002 - Salami, Cheddar, Jalapeno, & Olive

This 12-ounce antipasto tray will make entertaining easier while remaining true to the traditional recipes for Italian charcuterie plates. Cheddar Cheese , Hard Salami, Jalapeno Stuffed Olives and Calabrese Salami.

### Olli Salumeria 56002 - Salami, Cheddar, Jalapeno, & Olive

This 12-ounce antipasto tray will make entertaining easier while remaining true to the traditional recipes for Italian charcuterie plates. Cheddar Cheese , Hard Salami, Jalapeno Stuffed Olives and Calabrese Salami.

Nutrition Analysis - By Measure

| Calories             | 180 | Total Fat           | 14g   | Sodium         | 820mg  |
|----------------------|-----|---------------------|-------|----------------|--------|
| Protein              | 11  | Trans Fats          | Og    | Calcium        | 118mg  |
| Total Carbohydrates… | Og  | Saturated Fat       | 5.12g | Iron           | 0.89mg |
| Sugars               | Og  | Added Sugars        | Og    | Potassium      | 175mg  |
| Dietary Fiber        | Og  | Polyunsaturated Fat |       | Zinc           |        |
| Lactose              |     | Monounsaturated Fat |       | Phosphorus     |        |
| Sucrose              |     | Cholesterol         | 40mg  |                |        |
| Vitamin A(IU)•       |     | Vitamin D           | 0mcg  | Thiamin        |        |
| Vitamin A(RE)        |     | Vitamin E           |       | Niacin         |        |
| Vitamin C            |     | Folate              |       | Riboflavin     |        |
| Magnesium            |     | Vitamin B-6         |       | Vitamin B-1 2• |        |
| Monosodium           |     | Sulphites           |       | Nitrates       |        |