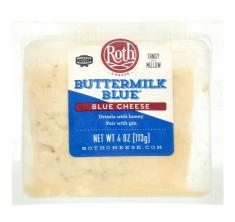

#### 56672 - Buttermilk Blue Cheese Wedge

Our Buttermilk Blue is cellar-aged for 2+ months to create a creamy, buttery yet piquant taste. Perfect for cheese boards, salads, burgers, mac & cheese, and dips. Pair with honey, figs, pears, dates, and dark chocolate. Smooth, creamy texture with blue veining.

### 56672 - Buttermilk Blue Cheese Wedge

Our Buttermilk Blue is cellar-aged for 2+ months to create a creamy, buttery yet piquant taste. Perfect for cheese boards, salads, burgers, mac & cheese, and dips. Pair with honey, figs, pears, dates, and dark chocolate. Smooth, creamy texture with blue veining.