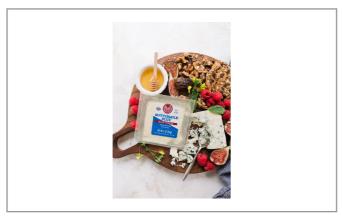

#### 56672 - Buttermilk Blue Cheese Wedge

Our Buttermilk Blue is cellar-aged for 2+ months to create a creamy, buttery yet piquant taste. Perfect for cheese boards, salads, burgers, mac & cheese, and dips. Pair with honey, figs, pears, dates, and dark chocolate. Smooth, creamy texture with blue veining.

### 56672 - Buttermilk Blue Cheese Wedge

Our Buttermilk Blue is cellar-aged for 2+ months to create a creamy, buttery yet piquant taste. Perfect for cheese boards, salads, burgers, mac & cheese, and dips. Pair with honey, figs, pears, dates, and dark chocolate. Smooth, creamy texture with blue veining.