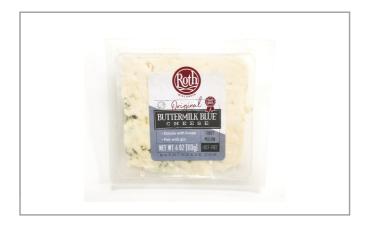

#### 56672 - Buttermilk Blue Cheese Wedge

Our Buttermilk Blue is cellar-aged for 2+ months to create a creamy, buttery yet piquant taste. Perfect for cheese boards, salads, burgers, mac & cheese, and dips. Pair with honey, figs, pears, dates, and dark chocolate. Smooth, creamy texture with blue veining.

### 56672 - Buttermilk Blue Cheese Wedge

Our Buttermilk Blue is cellar-aged for 2+ months to create a creamy, buttery yet piquant taste. Perfect for cheese boards, salads, burgers, mac & cheese, and dips. Pair with honey, figs, pears, dates, and dark chocolate. Smooth, creamy texture with blue veining.