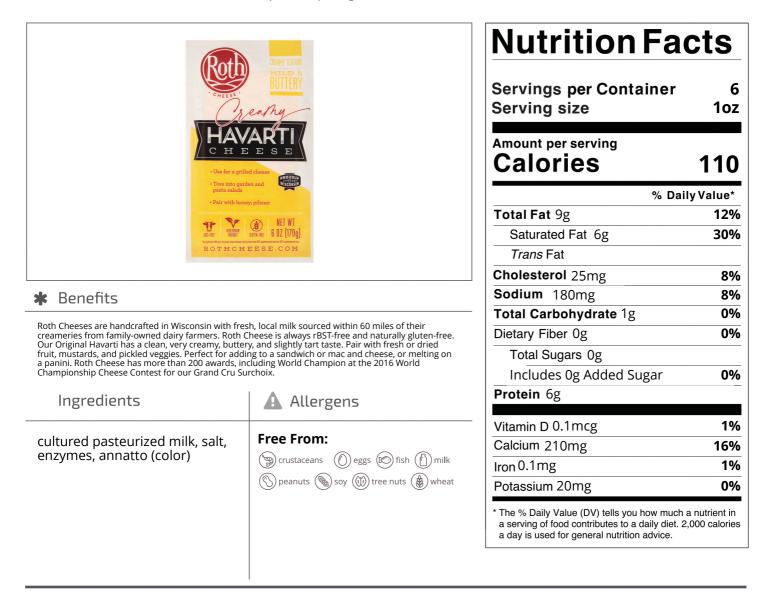

## Roth 56678 - Original Havarti Bar

Original Havarti has a clean, very creamy, buttery, and slightly tart taste. Pair with fresh or dried fruit, mustards, and pickled veggies. Perfect for adding to a sandwich or mac and cheese. Cream colored, many small openings on the inside, semi-firm texture.

Handling Suggestions

Keep refrigerated

Serving Suggestions

sandwiches/cheese board/mac and cheese

## Prep & Cooking Suggestions

Open and serve

Product Specifications

| Bra                  |        | Manufacturer       |            |               |                   |         | Product Category |                      |     |               |  |  |
|----------------------|--------|--------------------|------------|---------------|-------------------|---------|------------------|----------------------|-----|---------------|--|--|
| Ro                   | E      | Emmi Roth USA Inc. |            |               |                   |         | Cheese           |                      |     |               |  |  |
| UPC                  |        | MFG #              | FG # SPC   |               | GTIN              |         |                  | Pa                   | ıck | Pack Desc.    |  |  |
| 736547566784         |        | 56678              | 5          | 56678 1073654 |                   | 654756  | 6781             | 781                  |     | 12/6 OZ       |  |  |
| Gross Weight         |        | Net Wei            | Net Weight |               | Country of Origin |         |                  | Kosher Ch            |     | ild Nutrition |  |  |
| 5lb                  |        | 4.5lb              |            | United States |                   |         | No               |                      |     |               |  |  |
| Shipping Information |        |                    |            |               |                   |         |                  |                      |     |               |  |  |
| Length               | Width  | Height             | Volu       | ıme           | TIxHI             | Shelf I | Life             | Storage Temp From/To |     |               |  |  |
| 14.81in              | 7.44in | 3.94in             | 0.25       | 5ft3          | 15x11             | 117da   | ays              | 35°F / 37°F          |     |               |  |  |

Nutrition Analysis - By Measure

| Calories             | 110 | Total Fat           | 9g     | Sodium         | 180mg |
|----------------------|-----|---------------------|--------|----------------|-------|
| Protein              | 6   | Trans Fats          |        | Calcium        | 210mg |
| Total Carbohydrates… | 1g  | Saturated Fat       | 6g     | Iron           | 0.1mg |
| Sugars               | Og  | Added Sugars        | Og     | Potassium      | 20mg  |
| Dietary Fiber        | Og  | Polyunsaturated Fat |        | Zinc           |       |
| Lactose              |     | Monounsaturated Fat |        | Phosphorus     |       |
| Sucrose              |     | Cholesterol         | 25mg   |                |       |
| Vitamin A(IU)•       |     | Vitamin D           | 0.1mcg | Thiamin        |       |
| Vitamin A(RE)        |     | Vitamin E           |        | Niacin         |       |
| Vitamin C            |     | Folate              |        | Riboflavin     |       |
| Magnesium            |     | Vitamin B-6         |        | Vitamin B-1 2• |       |
| Monosodium           |     | Sulphites           |        | Nitrates       |       |