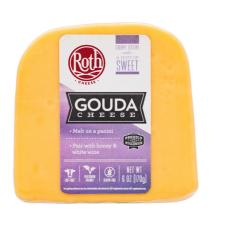

## 56682 - Van Gogh Gouda Wedge

Van Gogh Gouda is the quintessential Dutch cheese. The Gouda is a yellow/orange color, wedge shaped, and has semi-firm texture. Its mellow and mild sweetness make it an ideal addition to cheese boards, stews, paninis, and mac and cheese.