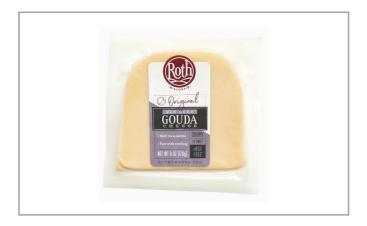

| 0g  | Added Sugars        | 0g     | Potassium      | 23mg  |
| Dietary Fiber          | 0g  | Polyunsaturated Fat |        | Zinc           |       |
| Lactose                |     | Monounsaturated Fat |        | Phosphorus     |       |
| Sucrose                |     | Cholesterol         | 30mg   |                |       |
| Vitamin A(IU)•         |     | Vitamin D           | 0.1mcg | Thiamin        |       |
| Vitamin A(RE)          |     | Vitamin E           |        | Niacin         |       |
| Vitamin C              |     | Folate              |        | Riboflavin     |       |
| Magnesium              |     | Vitamin B-6         |        | Vitamin B-1 2• |       |
| Monosodium             |     | Sulphites           |        | Nitrates       |       |

# Additional Images