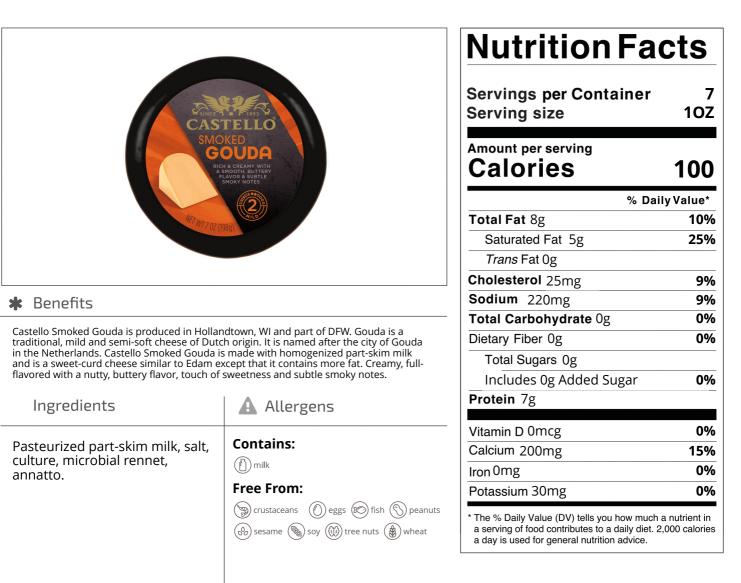

## Castello 57581 - Smoked Gouda Round

Castello Smoke Gouda round is produced in Hollandtown, WI and part of DFW. Pleasantly creamy, fullflavored with a nutty, buttery flaor, touch of sweetness and subtle smoky notes. Made with homogenized part skim-milk and is a sweet-curd cheese similar to Edam except it contains more fat.

Nutrition Analysis - By Measure

| Calories             | 100 | Total Fat           | 8g   | Sodium         | 220mg |
|----------------------|-----|---------------------|------|----------------|-------|
| Protein              | 7   | Trans Fats          | Og   | Calcium        | 200mg |
| Total Carbohydrates… | Og  | Saturated Fat       | 5g   | Iron           | 0mg   |
| Sugars               | Og  | Added Sugars        | Og   | Potassium      | 30mg  |
| Dietary Fiber        | Og  | Polyunsaturated Fat |      | Zinc           |       |
| Lactose              |     | Monounsaturated Fat |      | Phosphorus     |       |
| Sucrose              |     | Cholesterol         | 25mg |                |       |
| Vitamin A(IU)•       |     | Vitamin D           | 0mcg | Thiamin        |       |
| Vitamin A(RE)        |     | Vitamin E           |      | Niacin         |       |
| Vitamin C            |     | Folate              |      | Riboflavin     |       |
| Magnesium            |     | Vitamin B-6         |      | Vitamin B-1 2• |       |
| Monosodium           |     | Sulphites           |      | Nitrates       |       |