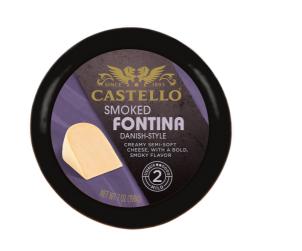

#### 57588 - Smoked Fontina Round

Castello Smoked Fontina Cheese takes the mild, buttery flavor of fontina cheese and smokes it over hickory wood chips to give the cheese a well-rounded flavor profile. The cheese is semi-soft and smooth textured with some small round holes and is easy to slice or shred into recipes.

#### \* Benefits

Castello Smoked Fontina - Danish like product produced in Hollandtown, WI. Product is cold smoked up to 48 hour with hickory chips. Fontina is a semi-soft, smooth textured cows milk cheese, with a few small round holes. Sliceable and suitable for shredding, Danish Fontina has a mellow, sweet, aromatic and distinguished delicate buttery flavor. Dense, smooth with a hint of wild honey. A great substitute for mozzarella and fantastic when served with fruits and crusty bread. Also excellent for melting in fondues and sauces as it melts well with no oily residue.