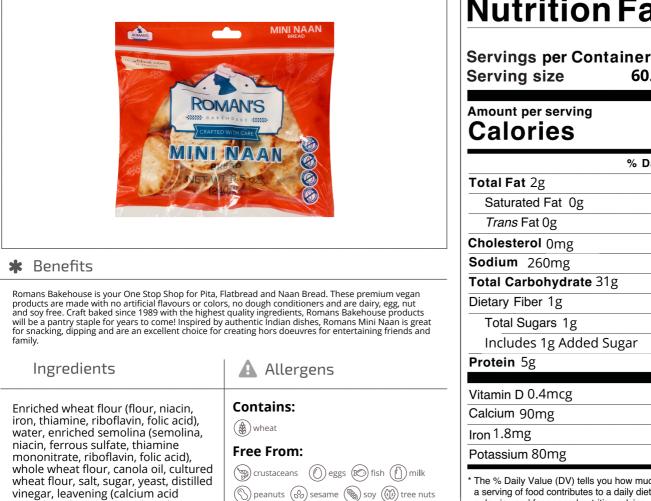

### **Roman's Bakehouse** 578302 - Naan Mini Vegan

Romans Mini Naan is inspired by authentic Indian dishes and is great for snacking, dipping and hors doeuvres for entertaining friends and family. This premium vegan Mini Naan is made with no artificial flavours or colors, no dough conditioners and is dairy, egg, nut and soy free

## Roman's Bakehouse 578302 - Naan Mini Vegan

Romans Mini Naan is inspired by authentic Indian dishes and is great for snacking, dipping and hors doeuvres for entertaining friends and family. This premium vegan Mini Naan is made with no artificial flavours or colors, no dough conditioners and is dairy, egg, nut and soy free