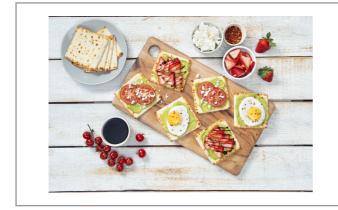

#### Serving Suggestions

Easy to use out of the bag, toasted, or baked and served with dips as a snack or make open face sandwiches and baked or grilled pizzas.

### Prep & Cooking Suggestions

Roman's Bakehouse Sandwich Naan can be used many different ways. Top one Sandwich Naan with your favorite sandwich filling, place another Sandwich Naan on top and enjoy! Option to try an open face sandwich or tp with your favorite toppings and bake in 350C oven until warm.