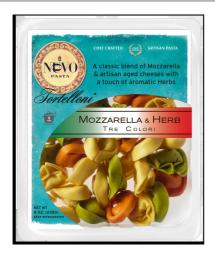

## 58004 - Tri Color Mozzarella & Herb Tortell

This classic combination of creamy ricotta, fresh mozzarella, aged romano, and artisan parmesan is encased in a handmade style tortelloni. They are wrapped in a classic combination of spinach pasta, egg pasta, and red pepper pasta.

### \* Benefits

This classic combination of creamy ricotta, fresh mozzarella, aged romano, and artisan parmesan is encased in a handmade style tortelloni. They are wrapped in a classic combination of spinach pasta, egg pasta, and red pepper pasta. Made in the USA by an award winning family owned business headquartered in Stratford, CT that has been in business for over 30 years focused on producing premium pasta and sauce based products to be enjoyed by all utilizing only the finest of hand selected ingredients.

### Ingredients

PASTA: Wheat flour, water, eggs, spinach powder, tomato paste, annatto oil, beta-carotene. FILLING: Asiago cheese (pasteurized cows milk, cheese culture, salt, enzymes), ricotta cheese (whey, vinegar, salt), mozzarella cheese (pasteurized part skim cows milk, cheese culture, salt, enzymes), cracker meal (wheat flour), parmesan cheese flavor ([granular cheese and parmesan cheese (pasteurized milk, cultures, salt, enzymes), water, salt, natural flavor, citric acid], sea salt, canola oil, yeast extract, organic butter (cream), sweet cream, sugar, water, organic onion powder, organic garlic powder, natural flavor), parmesan cheese (pasteurized part skim cows milk, cheese cheese (pasteurized part skim cows milk, cheese culture, salt, enzymes), romano cheese (pasteurized part skim cows milk, cheese culture, salt, enzymes), water, canola oil, parsley, basil, sea salt, black pepper.