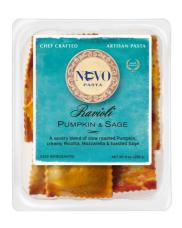

# 58027 - Pumpkin & Sage Ravioli

A classic Italian Ravioli with blend of Roasted Pumpkin, Sage and cheeses providing the taste of Fall in a Ravioli. Proudly made in the USA by an award winning family owned business using only the finest ingredients.

### \* Benefits

A classic Italian Ravioli with blend of Roasted Pumpkin, Sage and cheeses providing the taste of Fall in a Ravioli. Made in the USA by an award winning family owned business headquartered in Stratford, CT that has been in business for over 30 years focused on producing premium pasta and sauce based products to be enjoyed by all utilizing only the finest of hand selected ingredients.

### Ingredients

FILLING: Pumpkin, ricotta cheese (pasteurized milk, whey, vinegar, salt, stabilizers [guar gum, xanthan gum, locust bean gum]), breadcrumbs (wheat flour, sugar, yeast, salt), mozzarella cheese (pasteurized cow's milk, culture, salt, microbial rennet), canola oil, honey, molasses, sea salt, eggs, parsley, cinnamon, all spice, sage, annatto oil, black pepper, clove, white pepper, nutmeg. PASTA: Wheat flour, water, eggs, annatto oil, tomato paste, paprika oil, betacarotene.